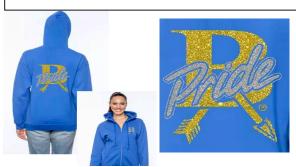

### 2017 Pride of BA Bling Jacket

\*\*\*For delivery before St Louis Super Regionals and Grand Nationals in Indy,
Orders Due no later than 9/30/17\*\*\*

Unisex Bling Zip Up Hoodie "BA PRIDE"
In Black or Royal Blue with Gold/Silver BA Pride
(back) and Silver BA (front)

### BLACK ZIP UP "BA PRIDE"

|         | Price | Quantity | Amount |
|---------|-------|----------|--------|
| Small   | \$35  |          |        |
| Medium  | \$35  |          |        |
| Large   | \$35  |          |        |
| X-Large | \$35  |          |        |
| 2XL     | \$35  |          |        |
| 3XL     | \$35  |          |        |
| 4XL     | \$35  |          |        |
| 5XL     | \$35  |          |        |
|         |       | TOTAL    | ·      |

# ROYAL BLUE ZIP UP - "BA PRIDE"

| _       | Price | Quantity | Amount |
|---------|-------|----------|--------|
| Small   | \$35  |          |        |
| Medium  | \$35  |          |        |
| Large   | \$35  |          |        |
| X-Large | \$35  |          |        |
| 2XL     | \$35  |          |        |
| 3XL     | \$35  |          |        |
| 4XL     | \$35  |          |        |
| 5XL     | \$35  |          |        |
|         |       | TOTAL    |        |