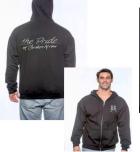

### Unisex Bling Zip Up Hoodie "PRIDE OF BROKEN ARROW LOGO"

In Black or Royal Blue with Silver logo(Back) and silver BA (front)

### BLACK ZIP UP "PRIDE OF BROKEN ARROW"

|         | Price | Quantity | Amount |
|---------|-------|----------|--------|
| Small   | \$35  |          |        |
| Medium  | \$35  |          |        |
| Large   | \$35  |          |        |
| X-Large | \$35  |          |        |
| 2XL     | \$35  |          |        |
| 3XL     | \$35  |          |        |
| 4XL     | \$35  |          |        |
| 5XL     | \$35  |          |        |
|         |       | TOTAL    |        |

# ROYAL BLUE ZIP UP "PRIDE OF BROKEN ARROW"

| -       | Price | Quantity | Amount |
|---------|-------|----------|--------|
| Small   | \$35  |          |        |
| Medium  | \$35  |          |        |
| Large   | \$35  |          |        |
| X-Large | \$35  |          |        |
| 2XL     | \$35  |          |        |
| 3XL     | \$35  |          |        |
| 4XL     | \$35  |          |        |
| 5XL     | \$35  |          |        |
|         |       | TOTAL    |        |